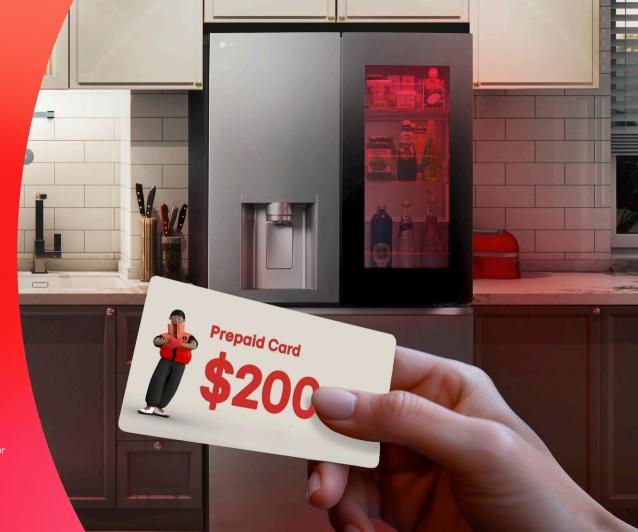

®Trademark of Visa International Service Association and used under licence by Equitable Bank.

Receive a

\$200 VISA Prepaid Card

to fill your fridge when you purchase any qualifying French Door Refrigerator\*

**Shop Now** 

Offer valid January 9 to January 29, 2025

\*Available while quantities last. Terms and conditions may apply. See retailer for details. Cannot be combined with any other offers or promotion. Claim must be submitted online by March 31st, 2025. For more details please visit https://www.lg.com/ca\_en/shop/all-promotions/max-out-your-choice-fill-your-fridge-redemption-2025/