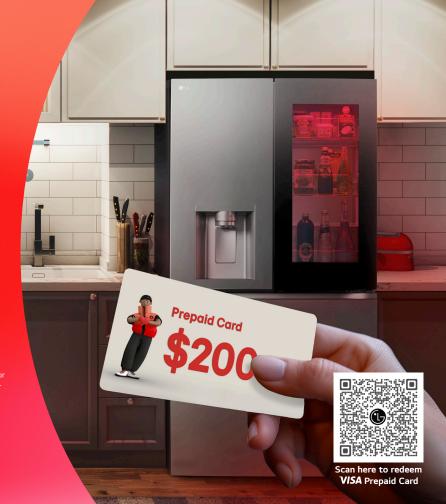

Trademark of Visa International Service Association and used under licence by Equitable Bank.

Scan here to redeem **VISA** Prepaid Card

Receive a \$200 VISA Prepaid Card

to fill your fridge when you purchase any qualifying French Door Refrigerator\*

Offer valid January 9 to January 29, 2025

\*Available while quantities last. Terms and conditions may apply. See retailer for details. Cannot be combined with any other offers or promotion. Claim must be submitted online by March 31st, 2025. For more details please visit https://www.lg.com/ca\_en/shop/all-promotions/max-out-your-choice-fill-your-fridge-redemption-2025/