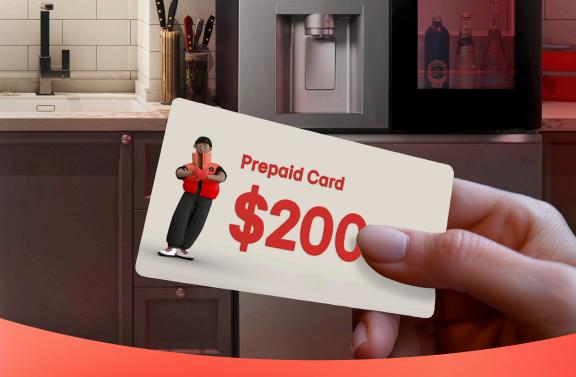

Receive a

\$200 VISA Prepaid Card

to fill your fridge when you purchase any qualifying French Door Refrigerator\*

Offer valid January 9 to January 29, 2025

\*Available while quantities last. Terms and conditions may apply. See retailer for details. Cannot be combined with any other offers or promotion. Claim must be submitted online by March 31st, 2025. For more details please visit https://www.lg.com/ca\_en/shop/all-promotions/max-out-your-choice-fill-your-fridge-redemption-2025/